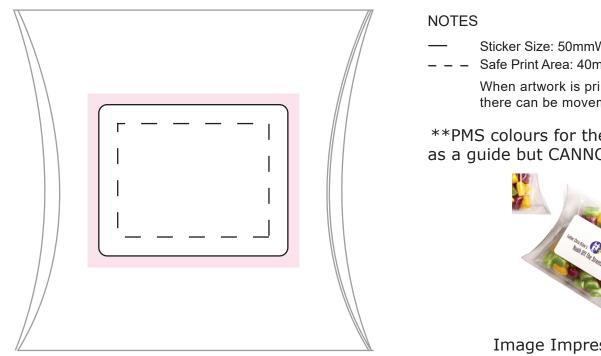

## ART APPROVAL

All colours used in this document are indicative only and they may vary across a variety of printing techniques and confectionery

100%

- Sticker Size: 50mmW x 40mmH
  - – Safe Print Area: 40mmW x 30mmH When artwork is printed,

there can be movement of up to 3mm

\*\*PMS colours for the candy are used as a guide but CANNOT be guaranteed

Image Impression Only NOT to Scale Sticker on Pillow Pack

| Product Code   | : | CC018L                                                                            |
|----------------|---|-----------------------------------------------------------------------------------|
| Description    | : | Cello bag filled with 50g Corporate Coloured Humbugs<br>placed in PVC Pillow pack |
| Order#         | : |                                                                                   |
| Company Name   | : |                                                                                   |
| Contact        | : |                                                                                   |
| Humbug size    | : | Tiny/Normal                                                                       |
| Humbug Colour  | : | PMS Colours used as a guide and CANNOT be guarenteed                              |
| Humbug Flavour | : |                                                                                   |
| Sticker Size   | : | 50mmW x 40mmH (on Pillow pack)                                                    |
| Print Colour   | : | Customer must provide PMS Colour print guide                                      |
| Quantity       | : |                                                                                   |
| Delivery Date  | : |                                                                                   |